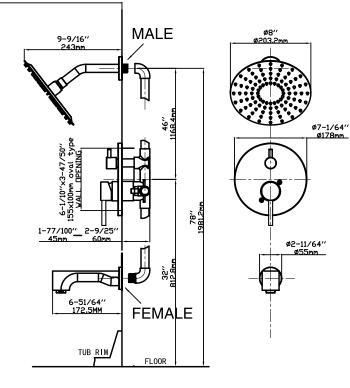

# FINISHED WALL

## Style:

- Contemporary
- Pressure Balanced
- Rain Head & Tub Spout
- Shower Set

#### Features:

- Valve Material: Solid Brass Construction
- Valve: Pressure Balance w/ Service Stops & Built-In Diverter
- Deck Plate: Stainless Steel
- Shower Arm: Stainless Steel
- Shower Head: ABS 8", Single Function
- Hand Shower: ABS

### Flow Rate:

- Shower Head Flow Rate: 1.5 gpm Max @ 70 psi
- Valve Flow Rate: 4.5 gpm max @ 80 psi