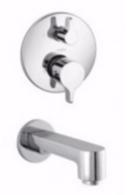

## Style:

- Contemporary
- Pressure Balanced
- Rain Head & Tub Spout
- Shower Set

#### Features:

- Valve Material: Solid Brass Construction
- Valve: Pressure Balance w/ Service Stops & Built-In Diverter
- Deck Plate: Stainless Steel
- Shower Arm: Stainless Steel
- Shower Head: ABS 8", Single Function
- Hand Shower: ABS